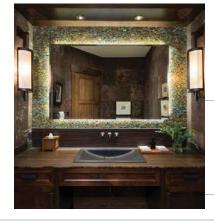

# MOUNTAIN SHOW

*Mountain Living* is pleased to present the 2018 Western Design Exhibit + Sale Designer Show House.

The Designer Show House features custom interior design and furnishings with creations by Western Design juried artists. Guests enter through a timber front porch built and designed by B & B Builders.

The design excellence award for Best Interior Design in this year's Designer Show House will be awarded by the Western Design Conference judges. Watch for coverage of the award in Mountain Living's November/December issue.