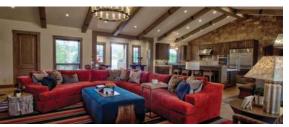

# MOUNTAIN SHOW

*Mountain Living* is pleased to present the 2018 Western Design Exhibit + Sale Designer Show House.

The Designer Show House features custom interior design and furnishings with creations by Western Design juried artists. Guests enter through a timber front porch built and designed by B & B Builders.

Sponsored by B & B Builders and Deanna Briggs Sotheby's International Realty

Deanna is committed to providing excellent customer service. Her architectural background gives both sellers and buyers an experienced eye to help visualize their dreams.