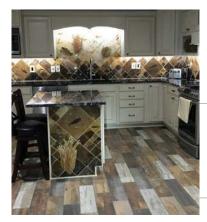

# MOUNTAIN SHOW

*Mountain Living* is pleased to present the 2018 Western Design Exhibit + Sale Designer Show House.

The Designer Show House features custom interior design and furnishings with creations by Western Design juried artists. Guests enter through a timber front porch built and designed by B & B Builders.

Sponsored by B & B Builders and Deanna Briggs Sotheby's International Realty

Deanna is committed to providing excellent customer service. Her architectural background gives both sellers and buyers an experienced eye to help visualize their dreams.