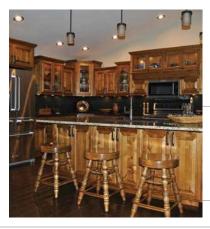

# MOUNTAIN SHOW

*Mountain Living* is pleased to present the 2018 Western Design Exhibit + Sale Designer Show House.

The Designer Show House features custom interior design and furnishings with creations by Western Design juried artists. Guests enter through a timber front porch built and designed by B & B Builders.

Sponsored by B & B Builders and Deanna Briggs Sotheby's International Realty

Deanna is committed to providing excellent customer service. Her architectural background gives both sellers and buyers an experienced eye to help visualize their dreams.