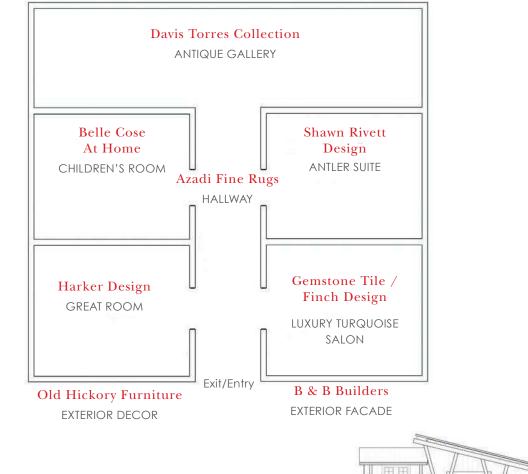

# MOUNTAIN SHOW

*Mountain Living* is pleased to present the 2018 Western Design Exhibit + Sale Designer Show House.

The Designer Show House features custom interior design and furnishings with creations by Western Design juried artists. Guests enter through a timber front porch built and designed by B & B Builders.

Sponsored by B & B Builders and Deanna Briggs Sotheby's International Realty

Deanna is committed to providing excellent customer service. Her architectural background gives both sellers and buyers an experienced eye to help visualize their dreams.

> SOTHEBY'S INTERNATIONAL REALTY Deanna Briggs - Jackson, WY dreamjacksonhole.com 617.899.3406

B & B has created some of the most beautiful and desirable luxury custom homes and estates with projects in Eastern Idaho; Western Wyoming; Park City, Utah; and Big Sky, Montana.

**B & B BUILDERS** Georgia Young - Rigby, ID bbbuilders.com 208.745.0870